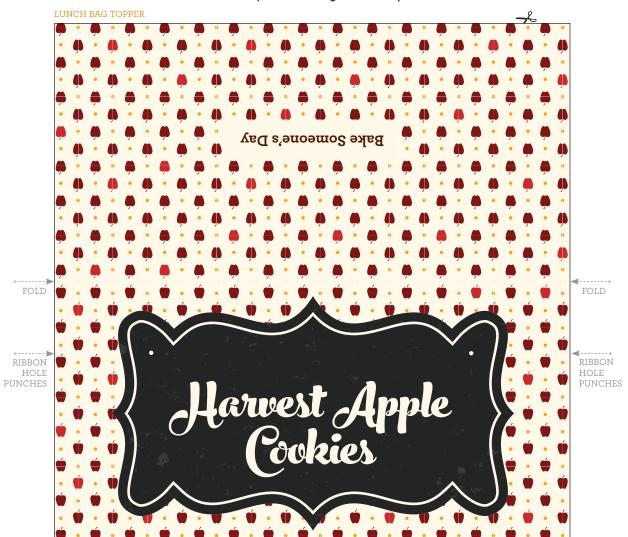

## **Lunch Bag Topper & Tags**

A great way to present our Harvest Apple Cookies.

## Print. Cut. Fold. Decorate. Fill. Top. Attach.

Go to walmart.com/nestle-baking to watch a quick tutorial

For more recipe ideas, visit **verybestbaking.com**.